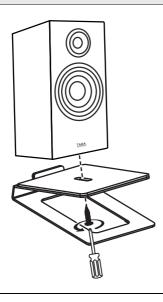

#### **SAFETY PRECAUTIONS**

- Do not exceed the maximum speaker weight (10 kgs for 1 speaker stand).
- Place the speaker stand on a stable and hard surface.
- To avoid the speaker falling off the stand, we recommend attaching it as shown below.

**Note!** Fasteners and other tools shown are not supplied with this product and must be purchased separately.