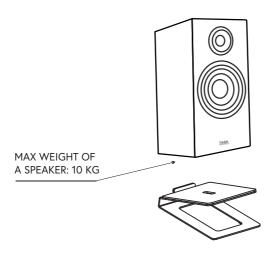

#### **SAFETY PRECAUTIONS**

- Do not exceed the maximum speaker weight (10 kgs for 1 speaker stand).
- Place the speaker stand on a stable and hard surface.
- To avoid the speaker falling off the stand, we recommend attaching it as shown below.