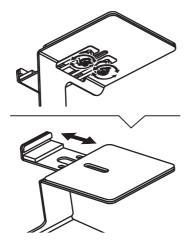

### **TSS-30D - DEPTH ADJUSTMENT**

- 1. Loosen the lower fasteners.
- 2. Move the depth adjustment.
- 3. Tighten the lower fasteners.