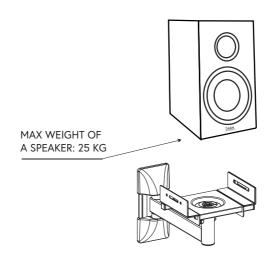

#### SAFETY PRECAUTIONS Do not exceed the maximum speaker weight (25 kgs for 1 speaker mount). · This product is intended for indoor use and for wall mounting only. Before installing the speaker mount, ensure that the wall is suitable to install it and that there are no electrical wires, water, gas or other lines located at the installation location. · Install the speaker mount on a stable and hard surface, which is strong enough to accommodate the weight of the mount and the speaker. During installation tighten screws firmly, but do not overtighten them. · Use mounting accessories appropriate for the surface and install them in the mounting surface. Note! Mounting accessories - may not be included with the product and must be purchased separately. · If your installation requires additional safety precautions (for instance in regions at risk of earthquakes), to prevent the speaker from falling off the mount, we recommend to additionally anchor it to the wall or other permanent construction (using anchoring accessories such as a steel cable, etc.) Note! Anchoring accessories must to be purchased separately and are not delivered with this product.