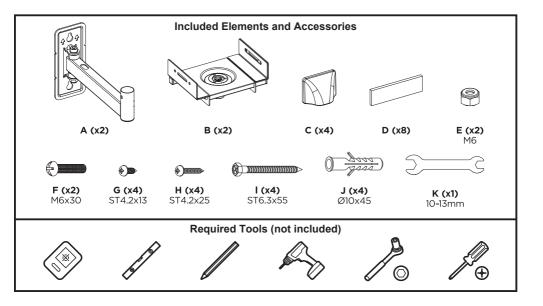

nstall them in the mounting surface. Note! Mounting accessories - may not be included with the product and must be purchased separately. · If your installation requires additional safety precautions (for instance in regions at risk of earthquakes), to prevent the speaker from falling off the mount, we recommend to additionally anchor it to the wall or other permanent construction (using anchoring accessories such as a steel cable, etc.) Note! Anchoring accessories must to be purchased separately and are not delivered with this product.

- · Keep clear area and distance from moving parts of this product.
- · Use only as intended. Do not stand, hang or climb on the product.

TAGA EUROPE: POLPAK POLAND Sp. z o.o. AL. JEROZOLIMSKIE 331A 05-816 REGUŁY k/WARSZAWY POLAND

## www.TagaHarmony.com