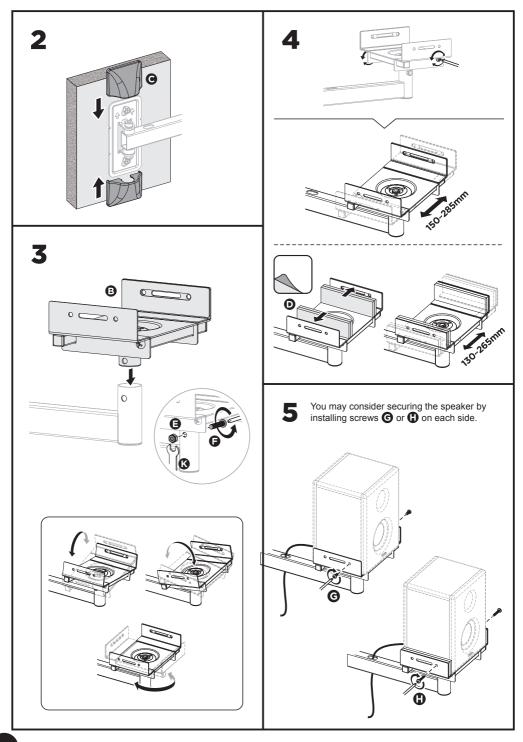

#### SAFETY PRECAUTIONS Do not exceed the maximum speaker weight (25 kgs for 1 speaker mount). · This product is intended for indoor use and for wall mounting only. Before installing the speaker mount, ensure that the wall is suitable to install it and that there are no electrical wires, water, gas or other lines located at the installation location. · Install the speaker mount on a stable and hard surface, which is strong enough to accommodate the weight of the mount and the speaker. During installation tighten screws firmly, but do not overtighten them. · Use mounting accessories appropriate for the surface and install them in the mounting surface. Note! Mounting accessories - may not be included with the product and must be purchased separately. · If your installation requires additional safety precautions (for instance in regions at risk of earthquakes), to prevent the speaker from falling off the mount, we recommend to additionally anchor it to the wall or other permanent construction (using anchoring accessories such as a steel cable, etc.) Note! Anchoring accessories must to be purchased separately and are not delivered with this product.