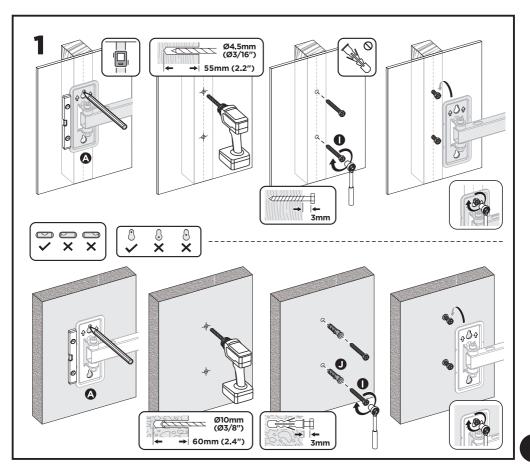

#### SAFETY PRECAUTIONS Do not exceed the maximum speaker weight (25 kgs for 1 speaker mount). · This product is intended for indoor use and for wall mounting only. Before installing the speaker mount, ensure that the wall is suitable to install it and that there are no electrical wires, water, gas or other lines located at the installation location. · Install the speaker mount on a stable and hard surface, which is strong enough to accommodate the weight of the mount and the speaker. During installation tighten screws firmly, but do not overtighten them. · Use mounting accessories appropriate for the surface and install them in the mounting surface. Note! Mounting accessories - may not be included with the product and must be purchased separately. · If your installation requires additional safety precautions (for instance in regions at risk of earthquakes), to prevent the speaker from falling off the mount, we recommend to additionally anchor it to the wall or other permanent construction (using anchoring accessories such as a steel cable, etc.) Note! Anchoring accessories must to be purchased separately and are not delivered with this product.