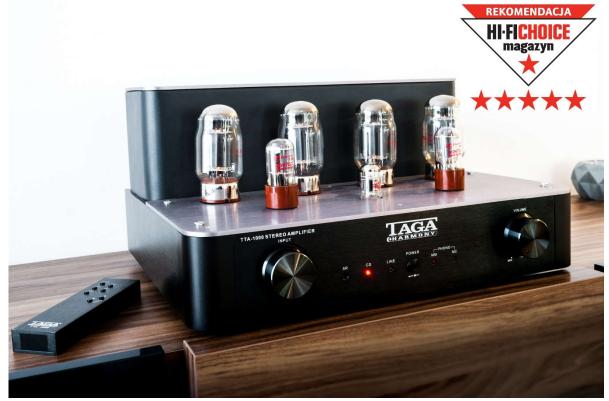

08-November-2017

RECOMMENDATION and 5 stars for TAGA Harmony TTA-1000 vacuum tube amplifier by "Hi-Fi Choice" (11-2017).

## The charm of tubes

"...From the very first moment **the excellent rhythm of the audio reproduction** is something what is the most enchanting in the sound of this amplifier - the TTA-1000 is **one of the most dynamic amplifiers I have encountered so far**... The signal and amp paths used in the tested amplifier use simplified short-length tracks. TAGA Harmony was supposed to be a kind of **tube amplification essence** and it has succeeded.

## Verdict

"The TTA-1000 is now one of the most purist designs in the TAGA Harmony offer. Featuring the essence of the KT88 tubes, and besides its beautiful and rich timbre, it is able to enchant with accurate and dynamic sound and with an energetic and powerful bass."