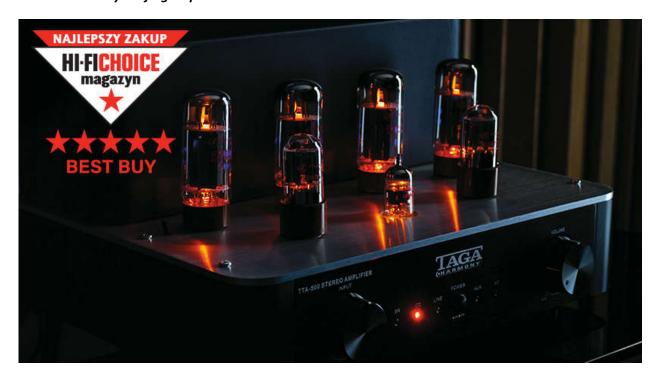

07-June-2018

A great review, BEST BUY and 5 stars for TAGA Harmony TTA-500 vacuum tube amplifier by "Hi-Fi Choice" (06-2018).

## FOR CONNOISSEURS OF PLEASANT SOUND

"The TTA-500 with the standard tubes onboard is characterized by **excellent control of the low frequency range** in both modes – triode and pentode. Of course the triode mode requires speakers with slightly higher sensitivity but if we satisfy this condition then the amplifier will pay back with the **splendid rhythm in the bass range**.